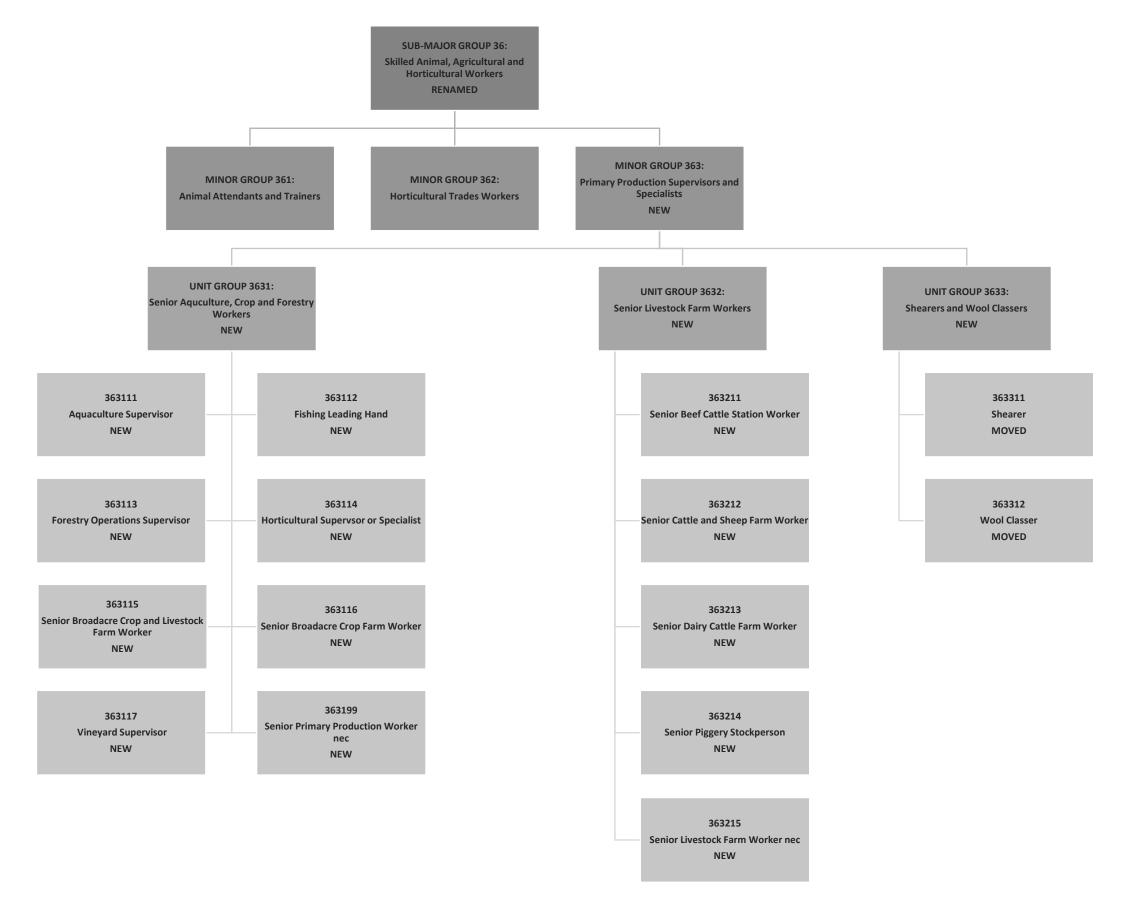

tock Farm Workers                                                                                                                                                                                                                                                                                                          |  |  |  |  |
|                             | Unit Group 3633 Shearers and Wool Classers                                                                                                                                                                                                                                                                                                             |  |  |  |  |

#### Proposed Primary Production Supervisors and Specialists minor group (new):



# 3631 – Senior Aquaculture, Crop and Forestry Workers

| ANZSCO                    | PROPOSED                                                                                                                                                     |  |  |  |  |  |  |
|---------------------------|--------------------------------------------------------------------------------------------------------------------------------------------------------------|--|--|--|--|--|--|
| Unit Group                | 3631 – SENIOR AQUACULTURE, CROP AND FORESTRY WORKERS                                                                                                         |  |  |  |  |  |  |
| Lead Statement/Definition | SENIOR AQUACULTURE, CROP AND FORESTRY WORKERS apply in-depth industry specific knowledge to