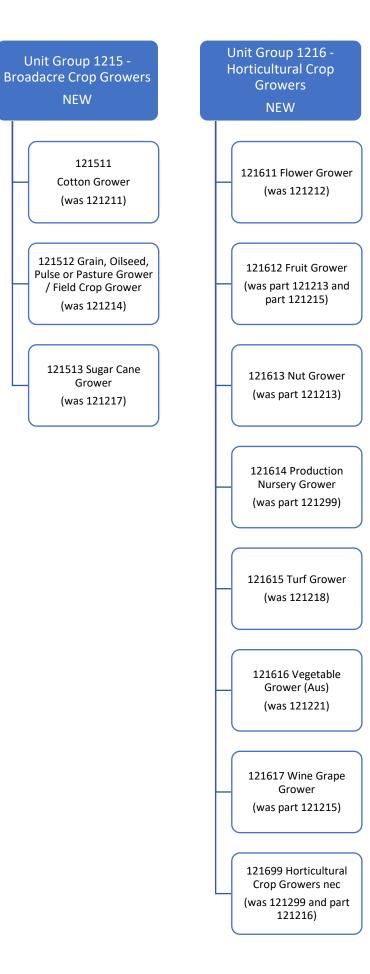

## 1212 – Crop Farmers

|                                | CURRENT                                                                                                                                                                                                                                                                                                                                                                                                                                                                                                                                                                                                                                                                                                                                                                                                                                                                                                                                                                                                                                                                                                                                                                                                                |                                                                                                                                                                                                                                                                                                                                                                                                                                                                                                                                                                                                                                                                                                                                                                                                                                                                                                                                                                                                                                                                                                                                                                                                                                                                                                                           | PROPOSED                                                                                                                                                                                                                                                                                                                                                                                                                                                                                                                                                                                                                                                                                                                                                                                                                                                                                                                                                                                                                                                                                                                                                                                                                                                                                                                                                 | ·                                                                                                                                                                                                                                                                                                                                                                                                                                                                                                                                                                                                                                                                                                                                                                                                                                                                                                                                                                                                                                                                                                                                                                                                                                                                                                                                                                                                                                                                                                                                                                                                                                                                                          |
|--------------------------------|------------------------------------------------------------------------------------------------------------------------------------------------------------------------------------------------------------------------------------------------------------------------------------------------------------------------------------------------------------------------------------------------------------------------------------------------------------------------------------------------------------------------------------------------------------------------------------------------------------------------------------------------------------------------------------------------------------------------------------------------------------------------------------------------------------------------------------------------------------------------------------------------------------------------------------------------------------------------------------------------------------------------------------------------------------------------------------------------------------------------------------------------------------------------------------------------------------------------|---------------------------------------------------------------------------------------------------------------------------------------------------------------------------------------------------------------------------------------------------------------------------------------------------------------------------------------------------------------------------------------------------------------------------------------------------------------------------------------------------------------------------------------------------------------------------------------------------------------------------------------------------------------------------------------------------------------------------------------------------------------------------------------------------------------------------------------------------------------------------------------------------------------------------------------------------------------------------------------------------------------------------------------------------------------------------------------------------------------------------------------------------------------------------------------------------------------------------------------------------------------------------------------------------------------------------|----------------------------------------------------------------------------------------------------------------------------------------------------------------------------------------------------------------------------------------------------------------------------------------------------------------------------------------------------------------------------------------------------------------------------------------------------------------------------------------------------------------------------------------------------------------------------------------------------------------------------------------------------------------------------------------------------------------------------------------------------------------------------------------------------------------------------------------------------------------------------------------------------------------------------------------------------------------------------------------------------------------------------------------------------------------------------------------------------------------------------------------------------------------------------------------------------------------------------------------------------------------------------------------------------------------------------------------------------------|--------------------------------------------------------------------------------------------------------------------------------------------------------------------------------------------------------------------------------------------------------------------------------------------------------------------------------------------------------------------------------------------------------------------------------------------------------------------------------------------------------------------------------------------------------------------------------------------------------------------------------------------------------------------------------------------------------------------------------------------------------------------------------------------------------------------------------------------------------------------------------------------------------------------------------------------------------------------------------------------------------------------------------------------------------------------------------------------------------------------------------------------------------------------------------------------------------------------------------------------------------------------------------------------------------------------------------------------------------------------------------------------------------------------------------------------------------------------------------------------------------------------------------------------------------------------------------------------------------------------------------------------------------------------------------------------|
| Unit Group                     | 1212 – Crop Farmers                                                                                                                                                                                                                                                                                                                                                                                                                                                                                                                                                                                                                                                                                                                                                                                                                                                                                                                                                                                                                                                                                                                                                                                                    | 1215 – Broadacre Crop Growers                                                                                                                                                                                                                                                                                                                                                                                                                                                                                                                                                                                                                                                                                                                                                                                                                                                                                                                                                                                                                                                                                                                                                                                                                                                                                             | 1216 – Horticultural Crop Growers                                                                                                                                                                                                                                                                                                                                                                                                                                                                                                                                                                                                                                                                                                                                                                                                                                                                                                                                                                                                                                                                                                                                                                                                                                                                                                                        | 1217 – Mixed Production Farmers <sup>1</sup>                                                                                                                                                                                                                                                                                                                                                                                                                                                                                                                                                                                                                                                                                                                                                                                                                                                                                                                                                                                                                                                                                                                                                                                                                                                                                                                                                                                                                                                                                                                                                                                                                                               |
| Lead Statement /<br>definition | CROP FARMERS plan, organise, control, coordinate and perform farming operations to grow crops.                                                                                                                                                                                                                                                                                                                                                                                                                                                                                                                                                                                                                                                                                                                                                                                                                                                                                                                                                                                                                                                                                                                         | BROADACRE CROP GROWERS plan, organise, control, coordinate and perform farming operations to grow broadacre crops such as cereals, oilseeds, pulses, sugar cane, rice, cotton and pasture crops.                                                                                                                                                                                                                                                                                                                                                                                                                                                                                                                                                                                                                                                                                                                                                                                                                                                                                                                                                                                                                                                                                                                          | HORTICULTURAL CROP GROWERS plan, organise, control, coordinate and perform farming operations to grow horticultural crops such as flowers, fruit, grapes, nuts, turf and vegetables.                                                                                                                                                                                                                                                                                                                                                                                                                                                                                                                                                                                                                                                                                                                                                                                                                                                                                                                                                                                                                                                                                                                                                                     | MIXED PRODUCTION FARMERS plan, organise, control, coordinate and perform farming operations spanning two or more of the four different primary production areas – aquaculture, broadacre crops, horticultural crops, and livestock.                                                                                                                                                                                                                                                                                                                                                                                                                                                                                                                                                                                                                                                                                                                                                                                                                                                                                                                                                                                                                                                                                                                                                                                                                                                                                                                                                                                                                                                        |
| Main Tasks or duties           | <ul> <li>planning and coordinating the production and marketing of crops, such as grain, cotton, sugar cane, fruit and nuts, vegetables, turf and flowers, from soil preparation to harvest taking into account environmental and market factors</li> <li>selecting and planting seeds, seedlings and bulbs, and grafting new varieties to root stocks</li> <li>maintaining crop production by cultivating, debudding and pruning, and maintaining optimal growing conditions</li> <li>organising and conducting farming operations, such as collecting, storing, grading and packaging produce, and organising the sale, purchase and despatch of produce</li> <li>directing and overseeing general farming activities such as fertilising and pest and weed control</li> <li>maintaining farm buildings, fences, equipment and water supply systems</li> <li>maintaining and evaluating records of farming activities, monitoring market activity, and planning crop preparation and production to meet contract requirements and market demand</li> <li>managing business capital including budgeting, taxation, debt and loan management</li> <li>may select, train and supervise staff and contractors</li> </ul> | <ul> <li>planning and coordinating the production and marketing of broadacre crops, from soil preparation to harvest, taking into account environmental and market factors</li> <li>planning crop production and selecting seed and plant stock</li> <li>coordinating and developing strategies for cultivating, fertilising and watering to maintain optimal production, crop health and growing conditions</li> <li>organising farming operations and routines, such as collecting, storing, grading and packaging produce</li> <li>planning and coordinating the sale, purchase and despatch of produce</li> <li>directing and overseeing general farming activities to maintain crop health by managing biosecurity and other risks and controlling pests and weeds</li> <li>planning and overseeing the provision and maintenance of infrastructure such as equipment, machinery, sheds and water supply and irrigation systems</li> <li>maintaining and evaluating records of farming activities, monitoring market activity, and planning production accordingly</li> <li>overseeing data collection and analysis and farm technology systems</li> <li>managing business capital including budgeting, taxation, debt and loan management</li> <li>may select, train and supervise staff and contractors</li> </ul> | <ul> <li>planning and coordinating the production and marketing of horticultural crops, from soil preparation to harvest, taking into account environmental and market factors</li> <li>planning crop production and selecting seeds, seedlings, bulbs and plant stock</li> <li>coordinating and developing strategies for cultivating, fertilising and watering to maintain optimal production, crop health and growing conditions</li> <li>organising farming operations and routines, such as collecting, storing, grading and packaging produce</li> <li>planning and coordinating the sale, purchase and despatch of produce</li> <li>directing and overseeing general farming activities to maintain crop health by managing biosecurity and other risks and controlling pests and weeds</li> <li>planning and overseeing the provision and maintenance of infrastructure such as equipment, machinery, sheds and water supply systems and irrigation systems</li> <li>maintaining and evaluating records of farming activities, monitoring market activity, and planning production accordingly</li> <li>overseeing data collection and analysis and farm technology systems</li> <li>managing business capital including budgeting, taxation, debt and loan management</li> <li>may select, train and supervise staff and contractors</li> </ul> | <ul> <li>planning and coordinating the production and marketing of commodities from at least two of the following four different primary production areas - aquaculture, broadacre crops, horticultural crops, and livestock</li> <li>breeding and raising animals or aquatic stock for the production of food, wool, skins, milk or eggs, and growing grain, seed crops, vegetables, fruit or nuts</li> <li>monitoring and maintaining the health, welfare and condition of livestock or aquatic stock</li> <li>providing pastures, fodder and water to maintain animal health and condition</li> <li>planning crop production and selecting seed and plant stock</li> <li>maintaining crop production by coordinating and developing cultivating, fertilising, watering and crop health strategies and maintaining optimal growing conditions</li> <li>directing and overseeing general farming activities to maintain animal and crop health by managing biosecurity and other risks and controlling pests and weeds</li> <li>planning and overseeing the provision and maintenance of infrastructure such as equipment, machinery, sheds and water supply systems and irrigation systems</li> <li>planning and coordinating the sale, purchase and transportation of livestock and produce</li> <li>maintaining and evaluating records of farming activities, monitoring market activity and planning production accordingly</li> <li>overseeing data collection and analysis and farm technology systems</li> <li>managing business capital, monitoring market activity and planning production accordingly</li> <li>may select, train and supervise staff and contractors</li> </ul> |

<sup>&</sup>lt;sup>1</sup> The portion of "current" Unit Group 1212 classified to "new" Unit Group 1217 comprises employed persons who farm both Broadacre Crops and Horticultural Crops.

#### 121211 – Cotton Grower

|                                   | CURRENT                                                                                 | PROPOSED                       |
|-----------------------------------|-----------------------------------------------------------------------------------------|--------------------------------|
| <b>Principal Occupation Title</b> | 121211 – Cotton Grower                                                                  | 121 <b>511</b> – Cotton Grower |
| Alternative Title                 | n/a                                                                                     |                                |
| Lead Statement / definition       | Plans, organises, controls, coordinates and performs farming operations to grow cotton. |                                |
| Main Tasks or duties              | As per Unit Group 1212                                                                  | As per Unit Group 12 <b>15</b> |
| Skill Level                       | 1                                                                                       |                                |
| Registration or Licensing         | n/a                                                                                     |                                |
| Specialisations                   | n/a                                                                                     |                                |

#### 121212 – Flower Grower

|                             | CURRENT                                                                                   | PROPOSED                       |
|-----------------------------|-------------------------------------------------------------------------------------------|--------------------------------|
| Principal Occupation Title  | 121212 – Flower Grower                                                                    | 121 <b>611</b> – Flower Grower |
| Alternative Title           | Floriculturist                                                                            |                                |
| Lead Statement / definition | Plans, organises, controls, coordinates and performs planting, cultivating and harvesting |                                |
|                             | activities to grow flowering and foliage plants.                                          |                                |
| Main Tasks or duties        | As per Unit Group 1212                                                                    | As per Unit Group 12 <b>16</b> |
| Skill Level                 | 1                                                                                         |                                |
| Registration or Licensing   | n/a                                                                                       |                                |
| Specialisations             | Market Gardener (Flowers) (Aus)                                                           |                                |

#### 121213 – Fruit or Nut Grower

|                             | CURRENT                                              | PROPOSED                                                  |                                                                                           |
|-----------------------------|------------------------------------------------------|-----------------------------------------------------------|-------------------------------------------------------------------------------------------|
| Principal Occupation Title  | 121213 – Fruit or Nut Grower                         | 121612 – Fruit Grower <sup>2</sup>                        | 121613 – Nut Grower                                                                       |
| Alternative Title           | n/a                                                  |                                                           |                                                                                           |
| Lead Statement / definition | Plans, organises, controls, coordinates and performs | Plans, organises, controls, coordinates and performs      | Plans, organises, controls, coordinates and performs                                      |
|                             | farming operations to grow fruit and nuts.           | farming operations to grow fruit, including table grapes. | farming operations to grow nuts, excluding those grown as broadacre crops (e.g. peanuts). |
| Main Tasks or duties        | As per Unit Group 1212                               | As per Unit Group 12 <b>16</b>                            | As per Unit Group 12 <b>16</b>                                                            |
| Skill Level                 | 1                                                    | 1                                                         | 1                                                                                         |
| Registration or Licensing   | n/a                                                  | n/a                                                       | n/a                                                                                       |
| Specialisations             | Market Gardener (Fruit) (Aus)                        | Market Gardener (Fruit) (Aus)                             | n/a                                                                                       |
|                             | Olive Grower                                         | Olive Grower                                              |                                                                                           |
|                             | Orchardist                                           | Orchardist                                                |                                                                                           |

#### 121214 – Grain, Oilseed or Pasture Grower / Field Crop Grower

|                             | CURRENT                                                                                | PROPOSED                                                                                  |
|-----------------------------|----------------------------------------------------------------------------------------|-------------------------------------------------------------------------------------------|
| Principal Occupation Title  | 121214 – Grain, Oilseed or Pasture Grower / Field Crop Grower                          | <b>121512</b> – Grain, Oilseed, <b>Pulse</b> or Pasture Grower / Field Crop Grower        |
| Alternative Title           | Grain, Oilseed or Pasture Farm Manager                                                 | Grain, Oilseed, <b>Pulse</b> or Pasture Farm Manager                                      |
| Lead Statement / definition | Plans, organises, controls, coordinates and performs farming operations to grow grain, | Plans, organises, controls, coordinates and performs farming operations to grow grain     |
|                             | oilseed, protein and pasture crops.                                                    | (including certified seed and specialty grains), fodder, legumes, lupins, oilseeds, pulse |
|                             |                                                                                        | and pasture crops.                                                                        |
| Main Tasks or duties        | As per Unit Group 1212                                                                 | As per Unit Group 12 <b>15</b>                                                            |
| Skill Level                 | 1                                                                                      | No change from current                                                                    |
| Registration or Licensing   | n/a                                                                                    |                                                                                           |
| Specialisations             | Lucerne Farmer                                                                         | Lucerne Farmer                                                                            |
|                             | Soybean Grower                                                                         | Soybean Grower                                                                            |
| 1                           | Wheat Farmer                                                                           | Wheat Farmer                                                                              |

<sup>&</sup>lt;sup>2</sup> This "new" occupation (121612 - Fruit Grower) includes a portion of the current occupation 121215 - Grape Grower.

#### 121215 – Grape Grower

| ·                           | CURRENT                                              | PRO                                                       | POSED                                                |
|-----------------------------|------------------------------------------------------|-----------------------------------------------------------|------------------------------------------------------|
| Principal Occupation Title  | 121215 – Grape Grower                                | 121612 – Fruit Grower <sup>3</sup>                        | 121617 – Wine Grape Grower                           |
| Alternative Title           | n/a                                                  | n/a                                                       | Vineyard Manager (Wine Grapes)                       |
|                             |                                                      |                                                           | Viticulturist (Wine Grapes)                          |
|                             |                                                      |                                                           | Vigneron                                             |
| Lead Statement / definition | Plans, organises, controls, coordinates and performs | Plans, organises, controls, coordinates and performs      | Plans, organises, controls, coordinates and performs |
|                             | farming operations to grow table or wine grapes.     | farming operations to grow fruit, including table grapes. | farming operations to grow wine grapes               |
| Main Tasks or duties        | As per Unit Group 1212                               | As per Unit Group 12 <b>16</b>                            | As per Unit Group 12 <b>16</b>                       |
| Skill Level                 | 1                                                    |                                                           |                                                      |
| Registration or Licensing   | n/a                                                  |                                                           |                                                      |
| Specialisations (a)         | Viticulturist                                        | Market Gardener (Fruit) (Aus)                             | Viticulturist                                        |
|                             |                                                      | Olive Grower                                              |                                                      |
|                             |                                                      | Orchardist                                                |                                                      |

#### 121216 – Mixed Crop Farmer

|                             | CURRENT                                                                                             | PROPOSED                                                                          |                                                                                 |
|-----------------------------|-----------------------------------------------------------------------------------------------------|-----------------------------------------------------------------------------------|---------------------------------------------------------------------------------|
| Principal Occupation Title  | 121216 – Mixed Crop Farmer                                                                          | 121699 − Horticultural Crop Growers nec <sup>4</sup>                              | 121799 – Mixed Production Farmers nec <sup>5</sup>                              |
| Alternative Title           | n/a                                                                                                 | n/a                                                                               |                                                                                 |
| Lead Statement / definition | Plans, organises, controls, coordinates and performs farming operations to grow a variety of crops. | This occupation group covers Horticultural Crop Growers not elsewhere classified. | This occupation group covers Mixed Production Farmers not elsewhere classified. |
| Main Tasks or duties        | As per Unit Group 1212                                                                              | As per Unit Group 12 <b>16</b>                                                    | As per Unit Group 12 <b>17</b>                                                  |
| Skill Level                 | 1                                                                                                   |                                                                                   |                                                                                 |
| Registration or Licensing   | n/a                                                                                                 |                                                                                   |                                                                                 |
| Specialisations             | n/a                                                                                                 | Coffee Grower                                                                     | n/a                                                                             |
|                             |                                                                                                     | Ginger Farmer                                                                     |                                                                                 |
|                             |                                                                                                     | Hop Farmer                                                                        |                                                                                 |
|                             |                                                                                                     | Mushroom Grower                                                                   |                                                                                 |

#### 121217 – Sugar Cane Grower

|                                   | CURRENT                                                                               | PROPOSED                           |
|-----------------------------------|---------------------------------------------------------------------------------------|------------------------------------|
| <b>Principal Occupation Title</b> | 121217 – Sugar Cane Grower                                                            | 121 <b>513</b> – Sugar Cane Grower |
| Alternative Title                 | Sugar Cane Farm Manager                                                               |                                    |
| Lead Statement / definition       | Plans, organises, controls, coordinates and performs farming operations to grow sugar |                                    |
|                                   | cane.                                                                                 |                                    |
| Main Tasks or duties              | As per Unit Group 1212                                                                | As per Unit Group 12 <b>15</b>     |
| Skill Level                       | 1                                                                                     |                                    |
| Registration or Licensing         | n/a                                                                                   |                                    |
| Specialisations                   | n/a                                                                                   |                                    |

#### 121218 – Turf Grower

|                             | CURRENT                                                                               | PROPOSED                       |
|-----------------------------|---------------------------------------------------------------------------------------|--------------------------------|
| Principal Occupation Title  | 121218 – Turf Grower                                                                  | 121 <b>615</b> – Turf Grower   |
| Alternative Title           | Turf Farmer                                                                           |                                |
| Lead Statement / definition | Plans, organises, controls, coordinates and performs farming operations to grow turf. |                                |
| Main Tasks or duties        | As per Unit Group 1212                                                                | As per Unit Group 12 <b>16</b> |
| Skill Level                 | 1                                                                                     |                                |

<sup>&</sup>lt;sup>3</sup> This "new" occupation (121612 - Fruit Grower) includes a portion of the current occupation 121213 – Fruit or Nut Grower.

<sup>&</sup>lt;sup>4</sup> The portion of "current" *Mixed Crop Farmer* (121216) classified to "new" *Horticultural Crop Growers nec* (121699) comprises employed persons who farm a mix of horticultural crops.

<sup>&</sup>lt;sup>5</sup> The portion of "current" Mixed Crop Farmer (121216) classified to "new" Mixed Production Farmers nec (121799) comprises employed persons who farm both broadacre and horticultural crops.

### 121221 – Vegetable Grower (Aus) / Market Gardener (NZ)

|                             | CURRENT                                                                             | PROPOSED                                                       |
|-----------------------------|-------------------------------------------------------------------------------------|----------------------------------------------------------------|
| Principal Occupation Title  | 121221 – Vegetable Grower (Aus) / Market Gardener (NZ)                              | 121 <b>616</b> – Vegetable Grower (Aus) / Market Gardener (NZ) |
| Alternative Title           | Vegetable Farm Manager                                                              |                                                                |
| Lead Statement / definition | Plans, organises, controls, coordinates and performs farming, greenhouse and market |                                                                |
|                             | garden operations to grow vegetables.                                               |                                                                |
| Main Tasks or duties        | As per Unit Group 1212                                                              | As per Unit Group 12 <b>16</b>                                 |
| Skill Level                 | 1                                                                                   |                                                                |
| Registration or Licensing   | n/a                                                                                 |                                                                |
| Specialisations             | Market Gardener (Vegetables) (Aus)                                                  |                                                                |

## 121299 – Crop Farmers nec

|                                                        | CURRENT                                                                            | PROF                                                                                                                                                                        | POSED                                                                             |
|--------------------------------------------------------|------------------------------------------------------------------------------------|-----------------------------------------------------------------------------------------------------------------------------------------------------------------------------|-----------------------------------------------------------------------------------|
| Principal Occupation Title                             | 121299 – Crop Farmers nec                                                          | 121614 – Production Nursery Grower                                                                                                                                          | 121699 – Horticultural Crop Growers nec                                           |
| Alternative Title                                      | n/a                                                                                | n/a                                                                                                                                                                         |                                                                                   |
| Lead Statement / definition                            | This occupation group covers Crop Farmers not elsewhere classified.                | Plans, organises, controls and coordinates the propagation and growing of horticultural plant stock for wholesale. May also grow plants and seedlings for retail customers. | This occupation group covers Horticultural Crop Growers not elsewhere classified. |
| Main Tasks or duties                                   | As per Unit Group 1212                                                             | As per Unit Group 12 <b>16</b>                                                                                                                                              | As per Unit Group 12 <b>16</b>                                                    |
| Skill Level                                            | 1                                                                                  |                                                                                                                                                                             |                                                                                   |
| Registration or Licensing                              | n/a                                                                                |                                                                                                                                                                             |                                                                                   |
| Specialisations / Occupations included in nec group(s) | Coffee Grower Ginger Farmer Hop Farmer Mushroom Grower Tea Tree Farmer Tree Farmer | Tree Farmer                                                                                                                                                                 | Coffee Grower Ginger Farmer Hop Farmer Mushroom Grower Tea Tree Farmer            |