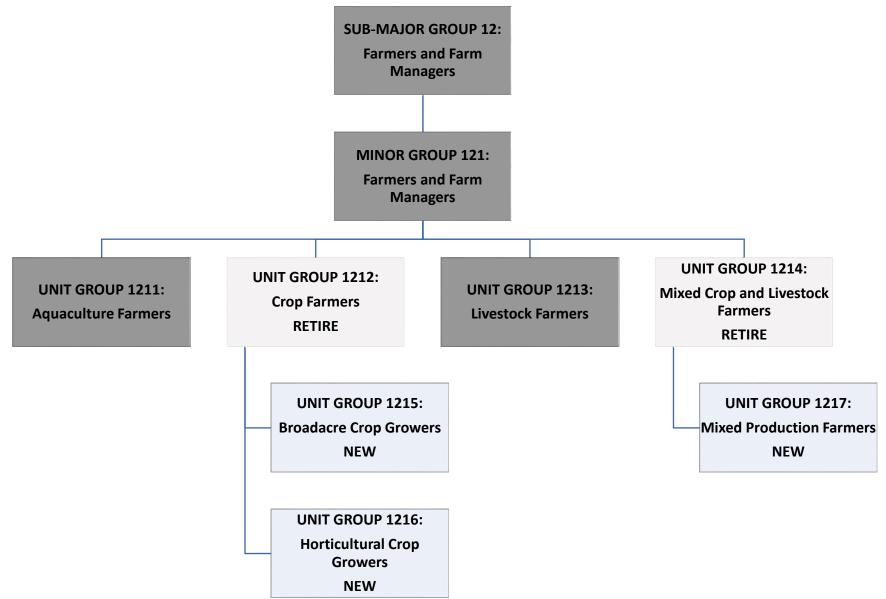

### Proposed changes to Farmers and Farm Managers unit groups:

## 1212 – Crop Farmers

|                                | CURRENT                                                                                                                                                                                                                                                                                                                                                                                                                                                                                                                                                                                                                                                                                                                                                                                                                                                                                                                                                                                                                                                                                                                                                                                                                |                                                                                                                                                                                                                                                                                                                                                                                                                                                                                                                                                                                                                                                                                                                                                                                                                                                                                                                                                                                                                                                                                                                                                                                                                                                                                                                           | PROPOSED                                                                                                                                                                                                                                                                                                                                                                                                                                                                                                                                                                                                                                                                                                                                                                                                                                                                                                                                                                                                                                                                                                                                                                                                                                                                                                                                                 | ·                                                                                                                                                                                                                                                                                                                                                                                                                                                                                                                                                                                                                                                                                                                                                                                                                                                                                                                                                                                                                                                                                                                                                                                                                                                                                                                                                                                                                                                                                                                                                                                                                                                                                          |
|--------------------------------|------------------------------------------------------------------------------------------------------------------------------------------------------------------------------------------------------------------------------------------------------------------------------------------------------------------------------------------------------------------------------------------------------------------------------------------------------------------------------------------------------------------------------------------------------------------------------------------------------------------------------------------------------------------------------------------------------------------------------------------------------------------------------------------------------------------------------------------------------------------------------------------------------------------------------------------------------------------------------------------------------------------------------------------------------------------------------------------------------------------------------------------------------------------------------------------------------------------------|---------------------------------------------------------------------------------------------------------------------------------------------------------------------------------------------------------------------------------------------------------------------------------------------------------------------------------------------------------------------------------------------------------------------------------------------------------------------------------------------------------------------------------------------------------------------------------------------------------------------------------------------------------------------------------------------------------------------------------------------------------------------------------------------------------------------------------------------------------------------------------------------------------------------------------------------------------------------------------------------------------------------------------------------------------------------------------------------------------------------------------------------------------------------------------------------------------------------------------------------------------------------------------------------------------------------------|----------------------------------------------------------------------------------------------------------------------------------------------------------------------------------------------------------------------------------------------------------------------------------------------------------------------------------------------------------------------------------------------------------------------------------------------------------------------------------------------------------------------------------------------------------------------------------------------------------------------------------------------------------------------------------------------------------------------------------------------------------------------------------------------------------------------------------------------------------------------------------------------------------------------------------------------------------------------------------------------------------------------------------------------------------------------------------------------------------------------------------------------------------------------------------------------------------------------------------------------------------------------------------------------------------------------------------------------------------|--------------------------------------------------------------------------------------------------------------------------------------------------------------------------------------------------------------------------------------------------------------------------------------------------------------------------------------------------------------------------------------------------------------------------------------------------------------------------------------------------------------------------------------------------------------------------------------------------------------------------------------------------------------------------------------------------------------------------------------------------------------------------------------------------------------------------------------------------------------------------------------------------------------------------------------------------------------------------------------------------------------------------------------------------------------------------------------------------------------------------------------------------------------------------------------------------------------------------------------------------------------------------------------------------------------------------------------------------------------------------------------------------------------------------------------------------------------------------------------------------------------------------------------------------------------------------------------------------------------------------------------------------------------------------------------------|
| Unit Group                     | 1212 – Crop Farmers                                                                                                                                                                                                                                                                                                                                                                                                                                                                                                                                                                                                                                                                                                                                                                                                                                                                                                                                                                                                                                                                                                                                                                                                    | 1215 – Broadacre Crop Growers                                                                                                                                                                                                                                                                                                                                                                                                                                                                                                                                                                                                                                                                                                                                                                                                                                                                                                                                                                                                                                                                                                                                                                                                                                                                                             | 1216 – Horticultural Crop Growers                                                                                                                                                                                                                                                                                                                                                                                                                                                                                                                                                                                                                                                                                                                                                                                                                                                                                                                                                                                                                                                                                                                                                                                                                                                                                                                        | 1217 – Mixed Production Farmers <sup>1</sup>                                                                                                                                                                                                                                                                                                                                                                                                                                                                                                                                                                                                                                                                                                                                                                                                                                                                                                                                                                                                                                                                                                                                                                                                                                                                                                                                                                                                                                                                                                                                                                                                                                               |
| Lead Statement /<br>definition | CROP FARMERS plan, organise, control, coordinate and perform farming operations to grow crops.                                                                                                                                                                                                                                                                                                                                                                                                                                                                                                                                                                                                                                                                                                                                                                                                                                                                                                                                                                                                                                                                                                                         | BROADACRE CROP GROWERS plan, organise, control, coordinate and perform farming operations to grow broadacre crops such as cereals, oilseeds, pulses, sugar cane, rice, cotton and pasture crops.                                                                                                                                                                                                                                                                                                                                                                                                                                                                                                                                                                                                                                                                                                                                                                                                                                                                                                                                                                                                                                                                                                                          | HORTICULTURAL CROP GROWERS plan, organise, control, coordinate and perform farming operations to grow horticultural crops such as flowers, fruit, grapes, nuts, turf and vegetables.                                                                                                                                                                                                                                                                                                                                                                                                                                                                                                                                                                                                                                                                                                                                                                                                                                                                                                                                                                                                                                                                                                                                                                     | MIXED PRODUCTION FARMERS plan, organise, control, coordinate and perform farming operations spanning two or more of the four different primary production areas – aquaculture, broadacre crops, horticultural crops, and livestock.                                                                                                                                                                                                                                                                                                                                                                                                                                                                                                                                                                                                                                                                                                                                                                                                                                                                                                                                                                                                                                                                                                                                                                                                                                                                                                                                                                                                                                                        |
| Main Tasks or duties           | <ul> <li>planning and coordinating the production and marketing of crops, such as grain, cotton, sugar cane, fruit and nuts, vegetables, turf and flowers, from soil preparation to harvest taking into account environmental and market factors</li> <li>selecting and planting seeds, seedlings and bulbs, and grafting new varieties to root stocks</li> <li>maintaining crop production by cultivating, debudding and pruning, and maintaining optimal growing conditions</li> <li>organising and conducting farming operations, such as collecting, storing, grading and packaging produce, and organising the sale, purchase and despatch of produce</li> <li>directing and overseeing general farming activities such as fertilising and pest and weed control</li> <li>maintaining farm buildings, fences, equipment and water supply systems</li> <li>maintaining and evaluating records of farming activities, monitoring market activity, and planning crop preparation and production to meet contract requirements and market demand</li> <li>managing business capital including budgeting, taxation, debt and loan management</li> <li>may select, train and supervise staff and contractors</li> </ul> | <ul> <li>planning and coordinating the production and marketing of broadacre crops, from soil preparation to harvest, taking into account environmental and market factors</li> <li>planning crop production and selecting seed and plant stock</li> <li>coordinating and developing strategies for cultivating, fertilising and watering to maintain optimal production, crop health and growing conditions</li> <li>organising farming operations and routines, such as collecting, storing, grading and packaging produce</li> <li>planning and coordinating the sale, purchase and despatch of produce</li> <li>directing and overseeing general farming activities to maintain crop health by managing biosecurity and other risks and controlling pests and weeds</li> <li>planning and overseeing the provision and maintenance of infrastructure such as equipment, machinery, sheds and water supply and irrigation systems</li> <li>maintaining and evaluating records of farming activities, monitoring market activity, and planning production accordingly</li> <li>overseeing data collection and analysis and farm technology systems</li> <li>managing business capital including budgeting, taxation, debt and loan management</li> <li>may select, train and supervise staff and contractors</li> </ul> | <ul> <li>planning and coordinating the production and marketing of horticultural crops, from soil preparation to harvest, taking into account environmental and market factors</li> <li>planning crop production and selecting seeds, seedlings, bulbs and plant stock</li> <li>coordinating and developing strategies for cultivating, fertilising and watering to maintain optimal production, crop health and growing conditions</li> <li>organising farming operations and routines, such as collecting, storing, grading and packaging produce</li> <li>planning and coordinating the sale, purchase and despatch of produce</li> <li>directing and overseeing general farming activities to maintain crop health by managing biosecurity and other risks and controlling pests and weeds</li> <li>planning and overseeing the provision and maintenance of infrastructure such as equipment, machinery, sheds and water supply systems and irrigation systems</li> <li>maintaining and evaluating records of farming activities, monitoring market activity, and planning production accordingly</li> <li>overseeing data collection and analysis and farm technology systems</li> <li>managing business capital including budgeting, taxation, debt and loan management</li> <li>may select, train and supervise staff and contractors</li> </ul> | <ul> <li>planning and coordinating the production and marketing of commodities from at least two of the following four different primary production areas - aquaculture, broadacre crops, horticultural crops, and livestock</li> <li>breeding and raising animals or aquatic stock for the production of food, wool, skins, milk or eggs, and growing grain, seed crops, vegetables, fruit or nuts</li> <li>monitoring and maintaining the health, welfare and condition of livestock or aquatic stock</li> <li>providing pastures, fodder and water to maintain animal health and condition</li> <li>planning crop production and selecting seed and plant stock</li> <li>maintaining crop production by coordinating and developing cultivating, fertilising, watering and crop health strategies and maintaining optimal growing conditions</li> <li>directing and overseeing general farming activities to maintain animal and crop health by managing biosecurity and other risks and controlling pests and weeds</li> <li>planning and overseeing the provision and maintenance of infrastructure such as equipment, machinery, sheds and water supply systems and irrigation systems</li> <li>planning and coordinating the sale, purchase and transportation of livestock and produce</li> <li>maintaining and evaluating records of farming activities, monitoring market activity and planning production accordingly</li> <li>overseeing data collection and analysis and farm technology systems</li> <li>managing business capital, monitoring market activity and planning production accordingly</li> <li>may select, train and supervise staff and contractors</li> </ul> |

### Proposed changes to Crop Farmers unit group: