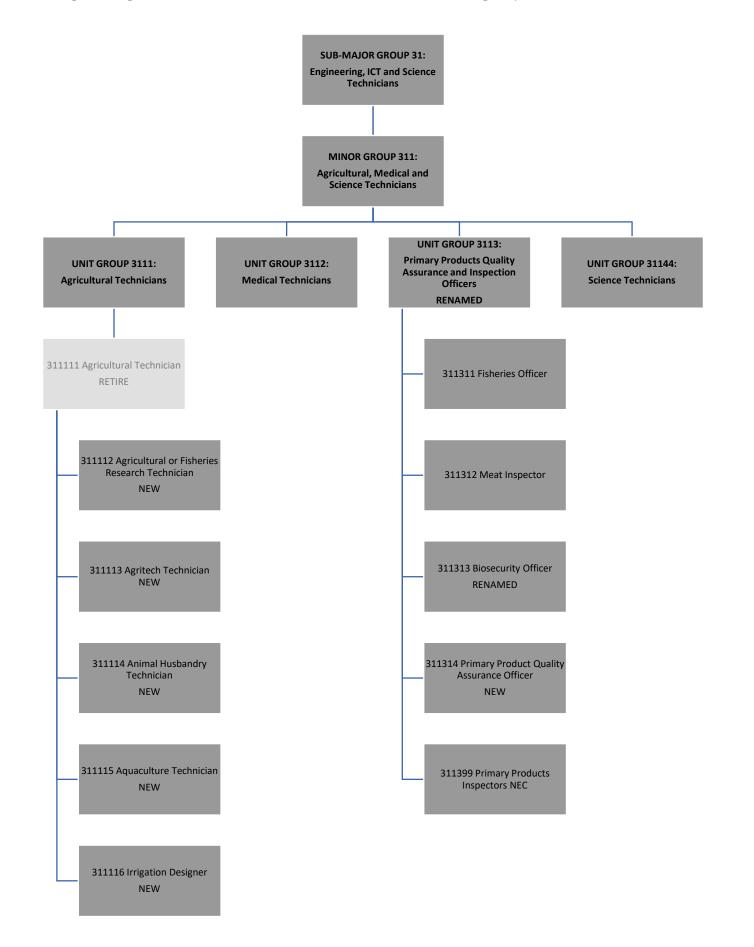

gist                                               | Mammologist                                                | Entomologist (Biosecurity)                                 |  |  |
|                                                 | Mammologist                                                | Ornithologist                                              | Medical Entomologist                                       |  |  |
|                                                 | Ornithologist                                              |                                                            |                                                            |  |  |

## 311 – Agricultural, Medical and Science Technicians

Proposed changes to Agricultural, Medical and Science Technicians minor group:





# 3111 – Agricultural Technicians

|                             | CURRENT